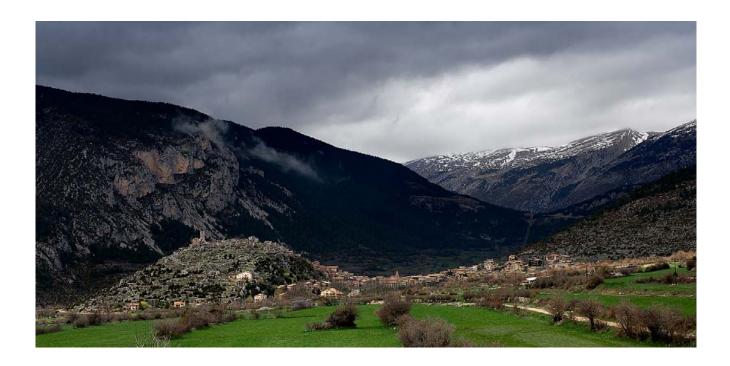

## **CAMÍ DE PICASSO**

Guardiola de Berguedà – Saldes – Gósol – Bellver de Cerdanya

Follows the journey made by Pablo Picasso in the spring of 1906, from Guardiola de Berguedà to Gósol – where he stayed until August – and part of the route he followed to leave the Berguedà. Covering a significant part of the upper Berguedà, now included in the Cadí-Moixeró Natural Park, and ending in Bellver de Cerdanya, it is the route that Picasso and his companion, Fernande Olivier, followed, accompanied by just one mule driver and a mule. It passes through a varied landscape, from fields and farms to the rocky slopes of the Cadí Range and down to the verdant pastures of Cerdanya.