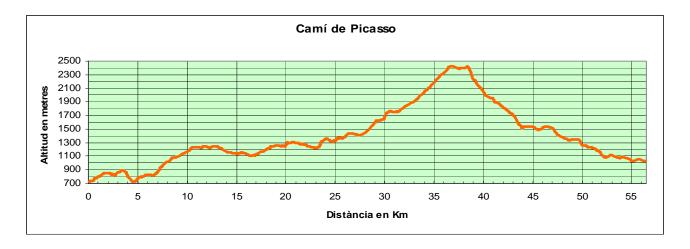

## **Technical data**

Total distance: 58,8 Km

Time: 20 hours (recommended 4 days)

Max. Altitude: 2.426 meters
Min. altitude: 722 meters
Ascent gradient: 2.670 meters
Descent gradient: 2.370 meters

Signposting:

## Route's profile