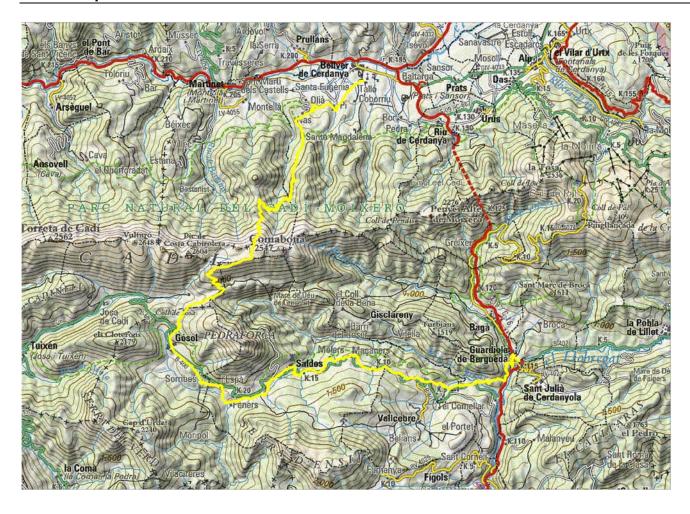

## Route map

| 001 | 725  | 0 Km     | 0,300 Km   | City hall square,                                                                                                |  |
|-----|------|----------|------------|------------------------------------------------------------------------------------------------------------------|--|
|     | , 20 |          | 0,000 1411 | Guardiola de Berguedà.<br>Took the road to north<br>direction, following the<br>red and white marks of<br>GR 4-2 |  |
|     |      |          |            |                                                                                                                  |  |
| 003 | 737  | 0,270 Km | 0,780 Km   | Cal Frare.<br>Leave the main road and<br>turn to the street at left.                                             |  |
| 004 | 742  | 0,030 Km | 0,810 Km   | Leave the asphalt and turn to left, to a path. Following the marks of GR 4-2.                                    |  |
| 005 | 776  | 0,180 Km | 0,990 Km   | Arrived to a wide path and turn left, to the monastery of Sant Llorenç, close to the way.                        |  |